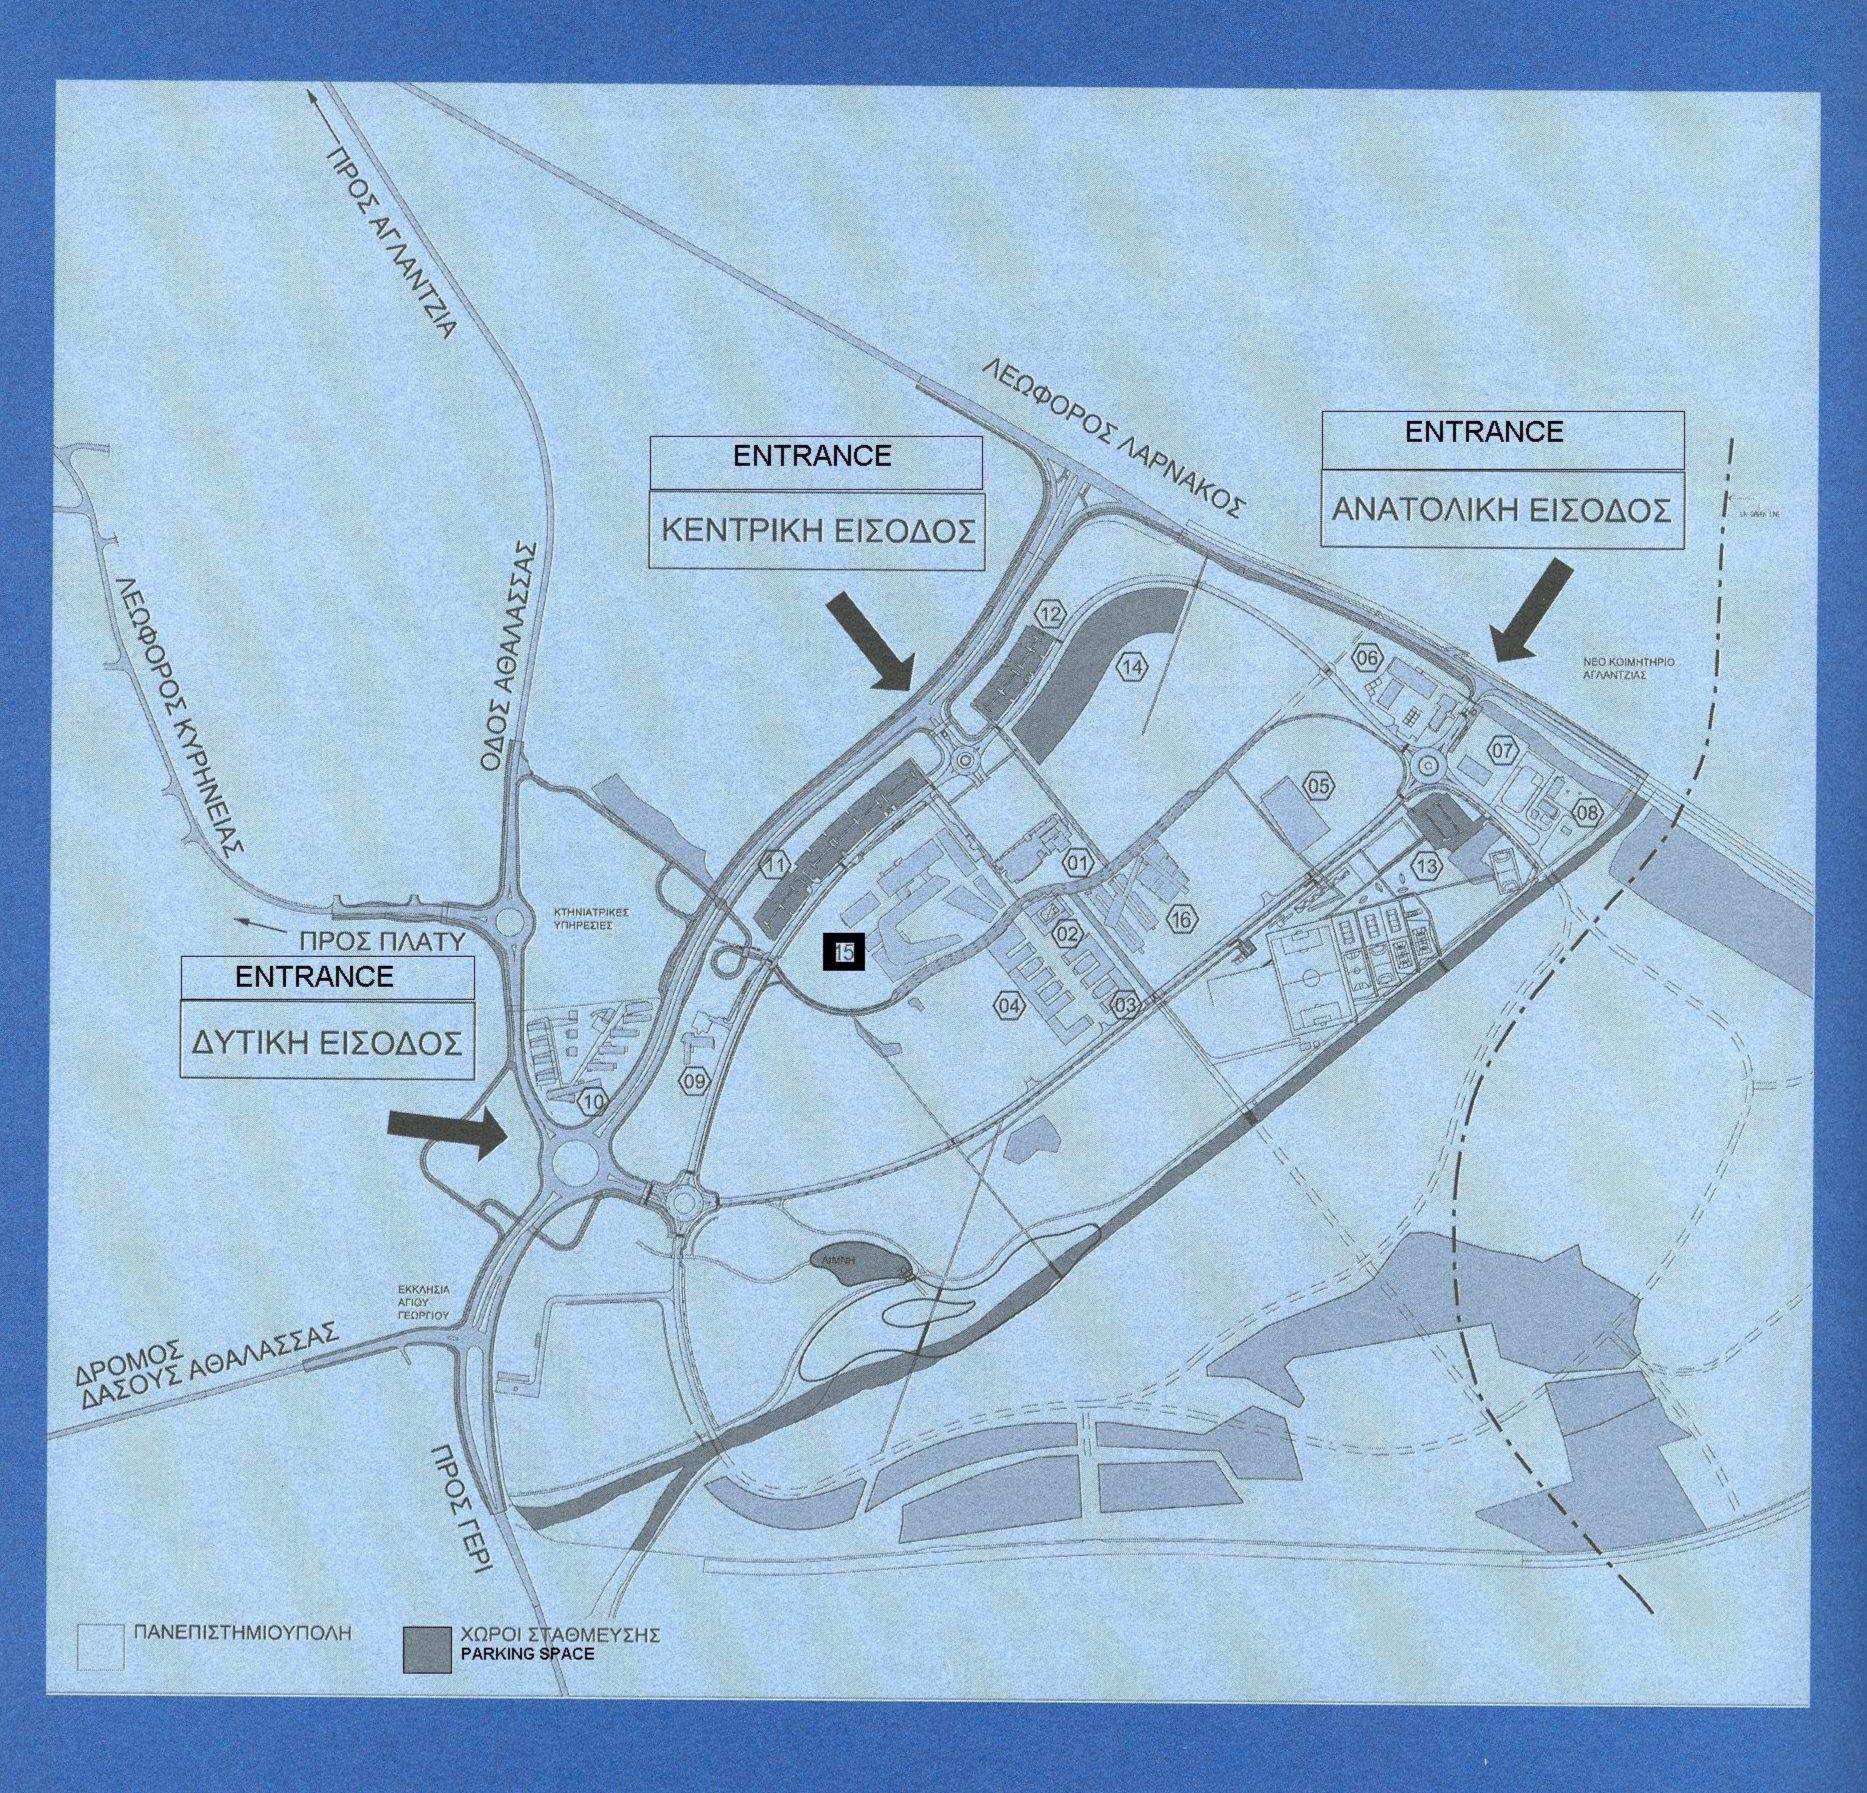

#### Thursday, April 26, 2012, 7:30 pm Room 012, Building 7, new campus, University of Cyprus

Please turn overleaf for a map of the new campus. Building 7 corresponds to building 15 on the map.

Further information: Department of Turkish and Middle Eastern Studies, University of Cyprus, Tel.: 22-893950, email: andreou.marina@ucy.ac.cy

# Προσβάσεις στην Πανεπιστημιούπολη

- 01. Κτήριο Συμβουλίου Συγκλήτου «Αναστάσιος Γ. Λεβέντης»
- 02. Χώροι Διδασκαλίας (ΧΩΔ01)
- 03. Σχολή Θετικών Επιστημών (ΘΕΕ 01)
- 04. Σχολή Θετικών Επιστημών (ΘΕΕ 02)
- 05. Αίθουσα Αθλοπαιδιών (ΑΘΛ 01)
- 06. Κτήρια Λειτουργικής Υποστήριξης (ΚΛΥ)
- 07. Ενεργειακό Κέντρο (ΕΝΚ)
- 08. Φωτοβολταϊκό Πάρκο

- 09. Συμπληρωματικά Γραφεία Πανεπιστημιούπολης (ΣΓΠ)
- 10. Φοιτητική Εστία Φάση 1Α (ΦΕΑ)
- 11. Χώρος Στάθμευσης (ΧΣΤ 02) [PARKING]
- 12. Χώρος Στάθμευσης (ΧΣΤ 03) [PARKING]
- 13. Χώρος Στάθμευσης (ΧΣΤ 05)
- 14. Χώρος Στάθμευσης (ΧΣΤ 07)
- 15. Κτήριο Κοινωνικών Δραστηριοτήτων
- 16. Σχολή Οικονομικών Επιστημών και Διοίκησης